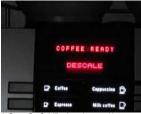

## IMPRESSA X9 DECALCIFICATION INSTRUCTIONS

1. Run a De-Calcification when machine displays "DESCALE"

 Machine displays "EMPTY COFFEE BIN" Lift the panel up, slide the coffee bin out from the machine, empty coffee bin then re-insert coffee bin first, then insert drip tray