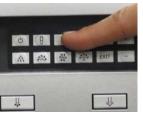

AUTOMATIC WATER FILL DEVICE, CLOSE THE WATER VALVE FEEDING MACHINE BEFORE PROCEEDING WITH THE DECALCIFICATION PROCEDURE.

3. Press the descale button. Display reads "START YES", press descale button to confirm

7. When the machine is asking for solvent dissolve 3 De-Scale Tablets into 24oz. of water. Then place solution into watertank Machine will then display "PRESS KEY" Press the descale button to confirm

 Display reads "EMPTY TRAY" Slide the drip tray away from the machine and empty the tray