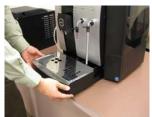

 Place a container underneath the coffee spout, steam wand, and hot water wand The descale process will take approximately 50 minutes

9. After the machine is finished with the solution, machine displays "WATER TANK, RINSE FILL" Remove water tank and rinse it thoroughly Fill watertank and place it back on the machine NOTE: IF THE MACHINE IS EQUIPPED WITH A WATERLINE KIT, TURN ON THE VALVE AFTER THE SOLUTION HAS FINISHED.