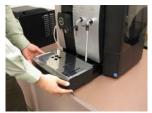

## IMPRESSA X9 DECALCIFICATION INSTRUCTIONS

1. Run a De-Calcification when machine displays "DESCALE"

 Machine displays "EMPTY COFFEE BIN" Lift the panel up, slide the coffee bin out from the machine, empty coffee bin then re-insert coffee bin first, then insert drip tray