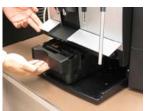

## IMPRESSA X9 DECALCIFICATION INSTRUCTIONS

1. Run a De-Calcification when machine displays "DESCALE"

 Machine displays "EMPTY COFFEE BIN" Lift the panel up, slide the coffee bin out from the machine, empty coffee bin then re-insert coffee bin first, then insert drip tray