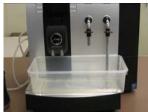

 Place a container underneath the coffee spout, steam wand, and hot water wand The descale process will take approximately 50 minutes

9. After the machine is finished with the solution, machine displays "WATER TANK, RINSE FILL" Remove water tank and rinse it thoroughly Fill watertank and place it back on the machine NOTE: IF THE MACHINE IS EQUIPPED WITH A WATERLINE KIT, TURN ON THE VALVE AFTER THE SOLUTION HAS FINISHED.