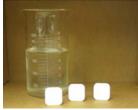

7. When the machine is asking for solvent dissolve 3 De-Scale Tablets into 24oz. of water. Then place solution into watertank Machine will then display "PRESS KEY" Press the descale button to confirm

 Display reads "EMPTY TRAY" Slide the drip tray away from the machine and empty the tray