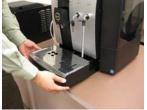

## IMPRESSA X9 DECALCIFICATION INSTRUCTIONS

1. Run a De-Calcification when machine displays "DESCALE"

 Machine displays "EMPTY COFFEE BIN" Lift the panel up, slide the coffee bin out from the machine, empty coffee bin then re-insert coffee bin first, then insert drip tray