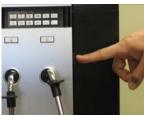

AUTOMATIC WATER FILL DEVICE, CLOSE THE WATER VALVE FEEDING MACHINE BEFORE PROCEEDING WITH THE DECALCIFICATION PROCEDURE.

3. Press the descale button. Display reads "START YES", press descale button to confirm

7. When the machine is asking for solvent dissolve 3 De-Scale Tablets into 24oz. of water. Then place solution into watertank Machine will then display "PRESS KEY" Press the descale button to confirm

 Display reads "EMPTY TRAY" Slide the drip tray away from the machine and empty the tray