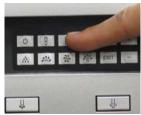

AUTOMATIC WATER FILL DEVICE, CLOSE THE WATER VALVE FEEDING MACHINE BEFORE PROCEEDING WITH THE DECALCIFICATION PROCEDURE.

3. Press the descale button. Display reads "START YES", press descale button to confirm

7. When the machine is asking for solvent dissolve 3 De-Scale Tablets into 24oz. of water. Then place solution into watertank Machine will then display "PRESS KEY" Press the descale button to confirm

 Display reads "EMPTY TRAY" Slide the drip tray away from the machine and empty the tray