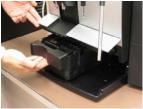

## IMPRESSA X9 DECALCIFICATION INSTRUCTIONS

1. Run a De-Calcification when machine displays "DESCALE"

 Machine displays "EMPTY COFFEE BIN" Lift the panel up, slide the coffee bin out from the machine, empty coffee bin then re-insert coffee bin first, then insert drip tray

7. When the machine is asking for solvent dissolve 3 De-Scale Tablets into 24oz. of water. Then place solution into watertank Machine will then display "PRESS KEY" Press the descale button to confirm

 Display reads "EMPTY TRAY" Slide the drip tray away from the machine and empty the tray